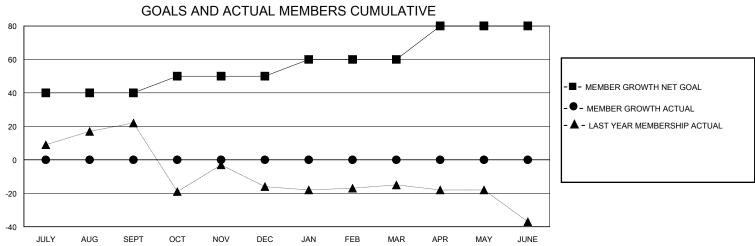

JULY/AUG/SEPT 0 JULY/AUG/SEPT 40 17 15 1 0 0 10 0 0 OCT/NOV/DEC OCT/NOV/DEC 0 0 10 0 JAN/FEB/MAR JAN/FEB/MAR 0 20 0 0 APR/MAY/JUNE APR/MAY/JUNE

|                  |    |                               | i <del></del>                   |              |     |
|------------------|----|-------------------------------|---------------------------------|--------------|-----|
| DROPPED CLUBS: 0 |    | 7 CLUBS OF 44 ADDED 1 OR MORE | GENDER DISTRIBUTION             |              |     |
|                  |    | NEW MEMBERS                   | MALE                            | 570 (71.25%) |     |
|                  |    |                               | FEMALE                          | 230 (28.75%) |     |
| DROPPED MEMBERS  |    |                               |                                 |              |     |
| DECEASED         | 3  | CLICK HERE FOR CUMULATIVE     | TOTAL FAMILY UNIT MEMBERS       |              | 129 |
| CLUB CANCELLED 0 |    | MEMBERSHIP DATA               |                                 |              | 07  |
| OTHER            | 12 |                               | FAMILY MEMBERS PAYING HALF DUES |              | 67  |
| TOTAL            | 15 |                               |                                 |              |     |