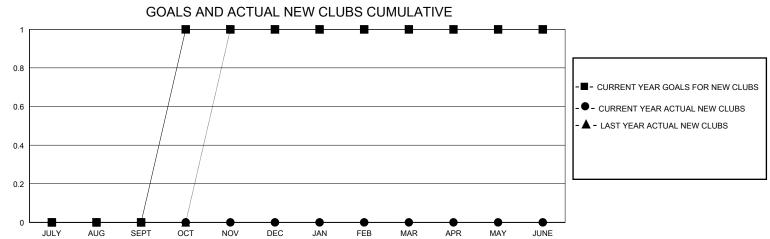

JULY/AUG/SEPT 0 JULY/AUG/SEPT 40 17 15 1 0 0 10 0 0 OCT/NOV/DEC OCT/NOV/DEC 0 0 10 0 JAN/FEB/MAR JAN/FEB/MAR 0 20 0 0 APR/MAY/JUNE APR/MAY/JUNE

|                  |    |                               | i <del></del>                   |              |     |
|------------------|----|-------------------------------|---------------------------------|--------------|-----|
| DROPPED CLUBS: 0 |    | 7 CLUBS OF 44 ADDED 1 OR MORE | GENDER DISTRIBUTION             |              |     |
|                  |    | NEW MEMBERS                   | MALE                            | 570 (71.25%) |     |
|                  |    |                               | FEMALE                          | 230 (28.75%) |     |
| DROPPED MEMBERS  |    |                               |                                 |              |     |
| DECEASED         | 3  | CLICK HERE FOR CUMULATIVE     | TOTAL FAMILY UNIT MEMBERS       |              | 129 |
| CLUB CANCELLED 0 |    | MEMBERSHIP DATA               |                                 |              | 07  |
| OTHER            | 12 |                               | FAMILY MEMBERS PAYING HALF DUES |              | 67  |
| TOTAL            | 15 |                               |                                 |              |     |